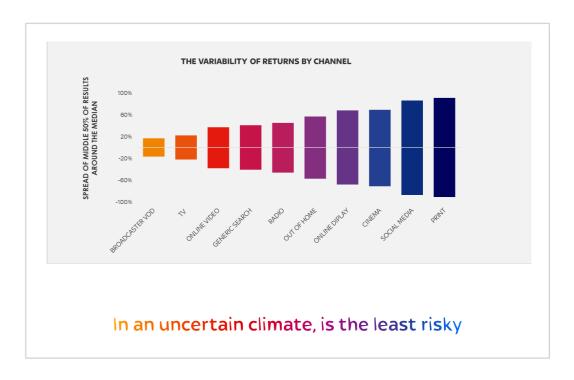

#### TV is the most effective channel in driving short term response

#### TV is the most effective channel in driving short term response

So what can you do with this info?

Here are some of our recommendations & ideas