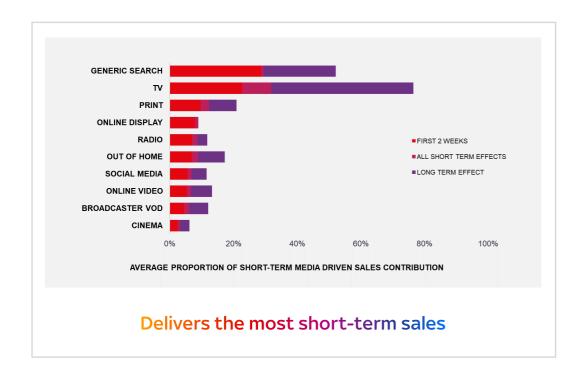

#### TV is the most effective channel in driving short term response

#### TV is the most effective channel in driving short term response

So what can you do with this info?

Here are some of our recommendations & ideas