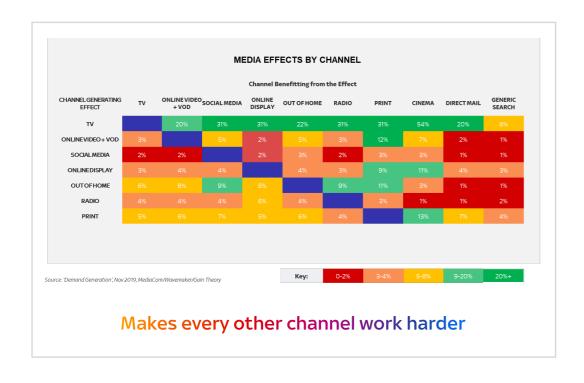

#### TV is the most effective channel in driving short term response

#### TV is the most effective channel in driving short term response

So what can you do with this info?

Here are some of our recommendations & ideas