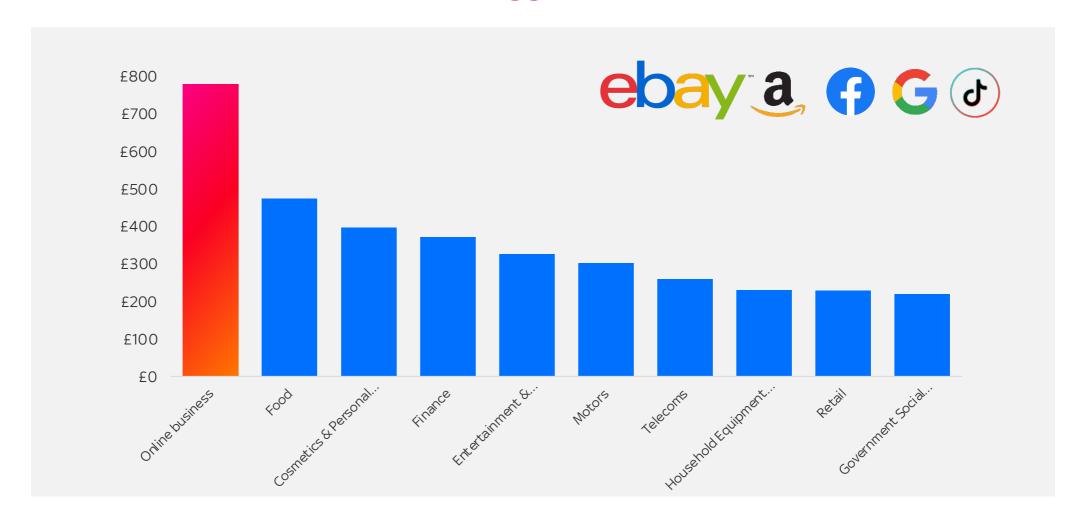

#### Online businesses are now the biggest investors in TV

Source: Nielsen, 2019 'Online business' is a Thinkbox-created category which consists of all online-only brands and online services for bricks and mortar businesses.