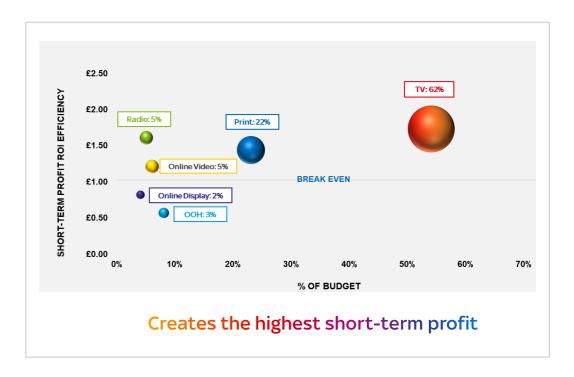

#### TV is the most effective channel in driving short term response

#### TV is the most effective channel in driving short term response

So what can you do with this info?

Here are some of our recommendations & ideas