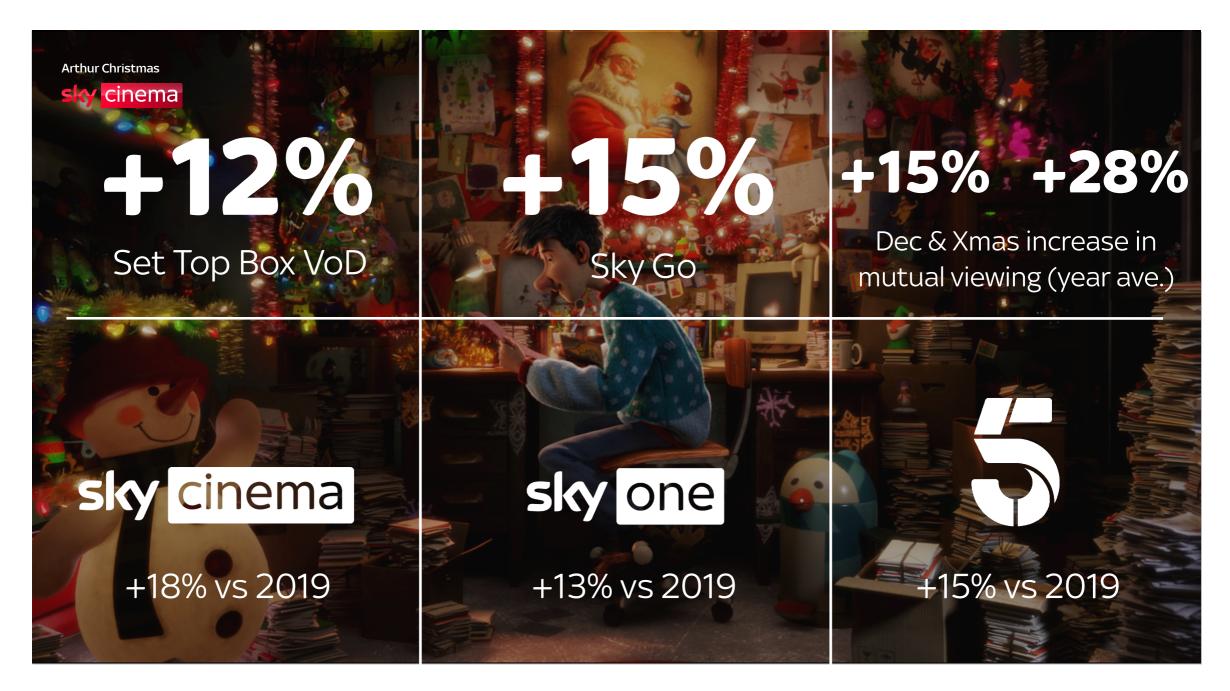

#### Plan for a change in Christmas TV consumption

Using a combination of channels, platforms and data driven targeting