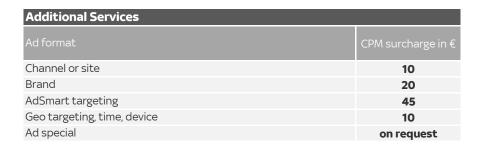

FC: standard of 1/15min. at Sky Q/Sky Go/WOW; individual FC possible.

| Channel       | Sports or Entertainment                                        |
|---------------|----------------------------------------------------------------|
| Site          | Small or big screen resp. single platform                      |
| Brand         | Sport type or competition / Entertainment genre or series      |
| AdSmart       | Individual targeting, only Sky Q, Sky Go                       |
| More Specials | Individual rotation, number of moitves > 5, spot length > 30 " |